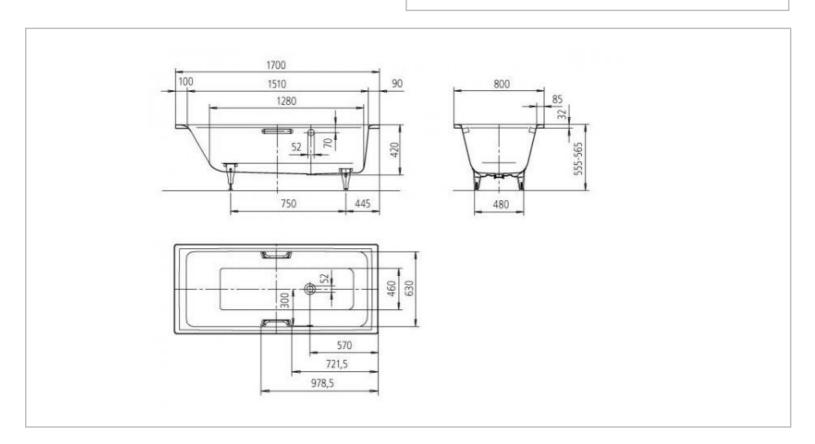

Brand: KALDEWEI, Germany

Name: Puro Star 694 Built-in bathtub

Item Code: 2594 3000 0001

Designer: Kaldewei

Color / Finish: Alpine White

Dimensions: Overall (LxWxH in cm)

170 x 80 x 42cm

• With anti slip 348 x 348mm

Two-seater inlay tub with waste at center

· Water volume: 122 liters

3.5mm steel enamel

Add-ons:

1 x 5908 7000 0999 Elegant Purism Grips

• 1 x 5831 7000 0000 leg set

• 1 x 6877 7324 0999 waste and overflow

Flushing of pipe must be done before fittings are installed. Failure to do so voids the warranty. Follow cleaning instructions and avoid using any harmful chemicals.