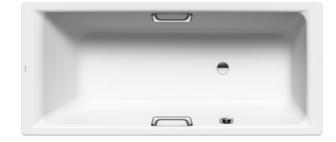

Brand: KALDEWEI, Germany

Name: Puro Star 694 Built-in bathtub

Item Code: 2594 3000 0001

Designer: Kaldewei

Color / Finish: Alpine White

Dimensions: Overall (LxWxH in cm)

170 x 80 x 42cm

• With anti slip 348 x 348mm

Two-seater inlay tub with waste at center

· Water volume: 122 liters

3.5mm steel enamel

Add-ons:

1 x 5908 7000 0999 Elegant Purism Grips

• 1 x 5831 7000 0000 leg set

• 1 x 6877 7324 0999 waste and overflow

Flushing of pipe must be done before fittings are installed. Failure to do so voids the warranty. Follow cleaning instructions and avoid using any harmful chemicals.